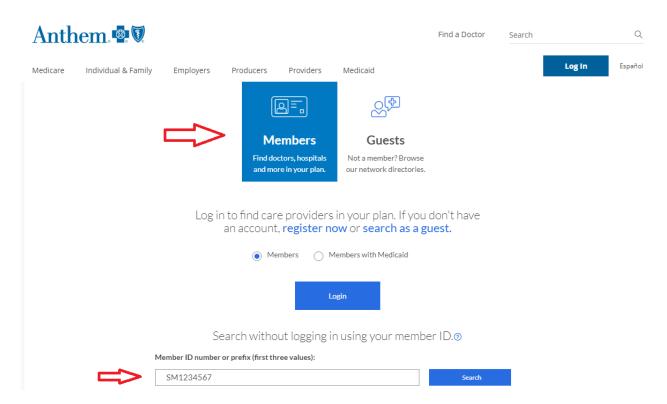

Click on the Members icon and enter your id# in the Member ID number or prefix field

A new page of drop downs will appear. Select a drop down from each category.

- I'm looking for a:
- Who specializes in:
- Located near: (this field will auto-populate your zip code but can be changed)
- Within a distance of: