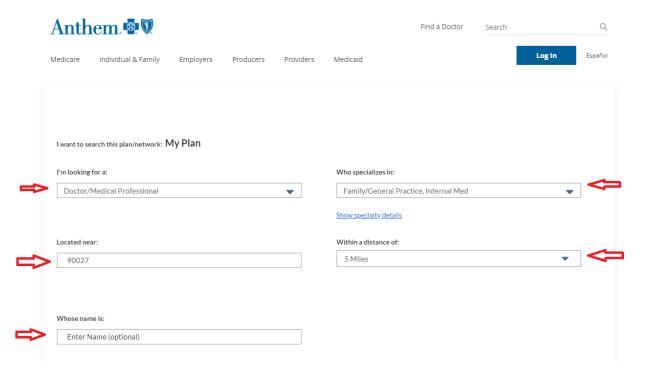

Click on the Members icon and enter your id# in the Member ID number or prefix field

A new page of drop downs will appear. Select a drop down from each category.

- I'm looking for a:
- Who specializes in:
- Located near: (this field will auto-populate your zip code but can be changed)
- Within a distance of: