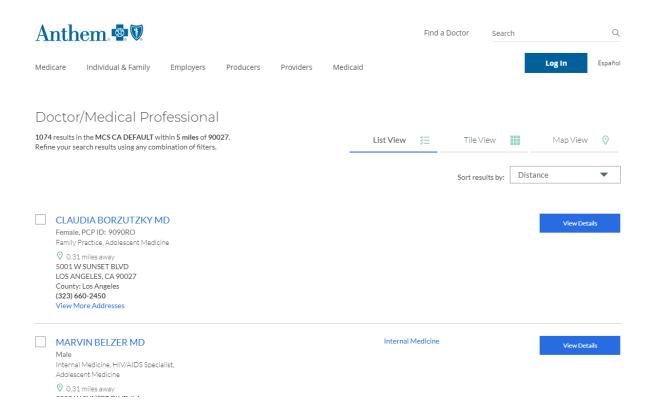

Click on the Members icon and enter your id# in the Member ID number or prefix field

A new page of drop downs will appear. Select a drop down from each category.

- I'm looking for a:
- Who specializes in:
- Located near: (this field will auto-populate your zip code but can be changed)
- Within a distance of:

If you know the name of a provider and want to know if they are in the PPO network, enter the provider's name in the "Whose name is" field.

To search for an Urgent Care clinic, Select **Urgent Care** from the "I'm looking for a :" drop down menu, and **All Specialties** from the "Who specializes in:" drop down menu.

A list of providers in the Anthem PPO network that meet your search criteria, including the provider's address and phone number, will be appear.