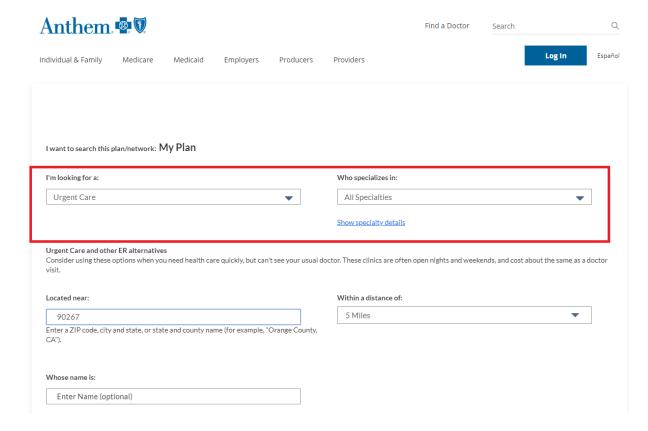

If you know the name of a provider and want to know if they are in the PPO network, enter the provider's name in the "Whose name is" field.

To search for an Urgent Care clinic, Select **Urgent Care** from the "I'm looking for a :" drop down menu, and **All Specialties** from the "Who specializes in:" drop down menu.